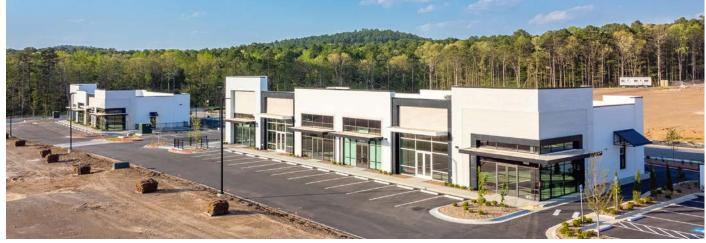

### **CROSSROADS AT CHENAL**

LITTLE ROCK, ARKANSAS

# Commercial Realty

### PROPERTY INFO:

### LOCATION

 18020 Chenal Parkway West Little Rock

#### **AVAILABLE**

• 2,515 Sq. Ft.

### **PRICE**

· Call Agent for pricing

### **HIGHLIGHTS**

- Multiple Entrances into the Development
- 19,132 VPD Chenal Pkwy
- Across the street from the Promenade at Chenal Mall
- West Little Rock's newest development located in the heart of Chenal Valley neighborhood
- Drive-thru with grease trap and patio available





### **CONTACT US:**

Jacqueline Boyette (501) 519-4008

jboyette@commercialrealtyllc.com

www.crossroadsatchenal.com
Leonard Boen
(501) 210,0010

(501) 219-0919 lboen@commercialrealtyllc.com



### **Commercial Realty, LLC**

1 Remington Drive, Suite 100 Little Rock, AR 72204 (501) 219-0919

# FLOOR PLAN

Crossroads at Chenal | Little Rock, AR

Commercial Realty



# LOTS 1, 2 & 3 LAYOUT

Crossroads at Chenal | Little Rock, AR

Commercial Realty ∃



# LOTS 1, 2 & 3 AERIAL

Crossroads at Chenal | Little Rock, AR

Commercial Realty \( \)



# **AERIAL**

Crossroads at Chenal | Little Rock, AR

### Commercial Realty ∃



## **OVERALL LOT LAYOUT**

Crossroads at Chenal | Little Rock, AR

Commercial Realty



# **CORNER VIEW AERIAL**

Crossroads at Chenal | Little Rock, AR

Commercial Realty