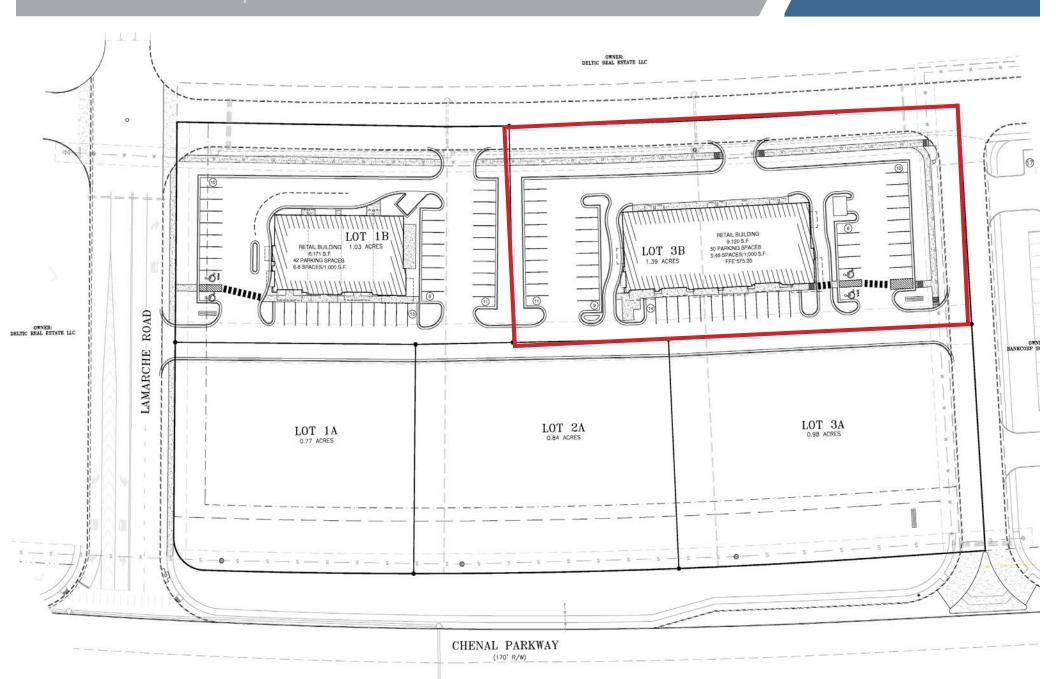

## **OVERALL LOT LAYOUT**

Crossroads at Chenal | Little Rock, AR

Commercial Realty