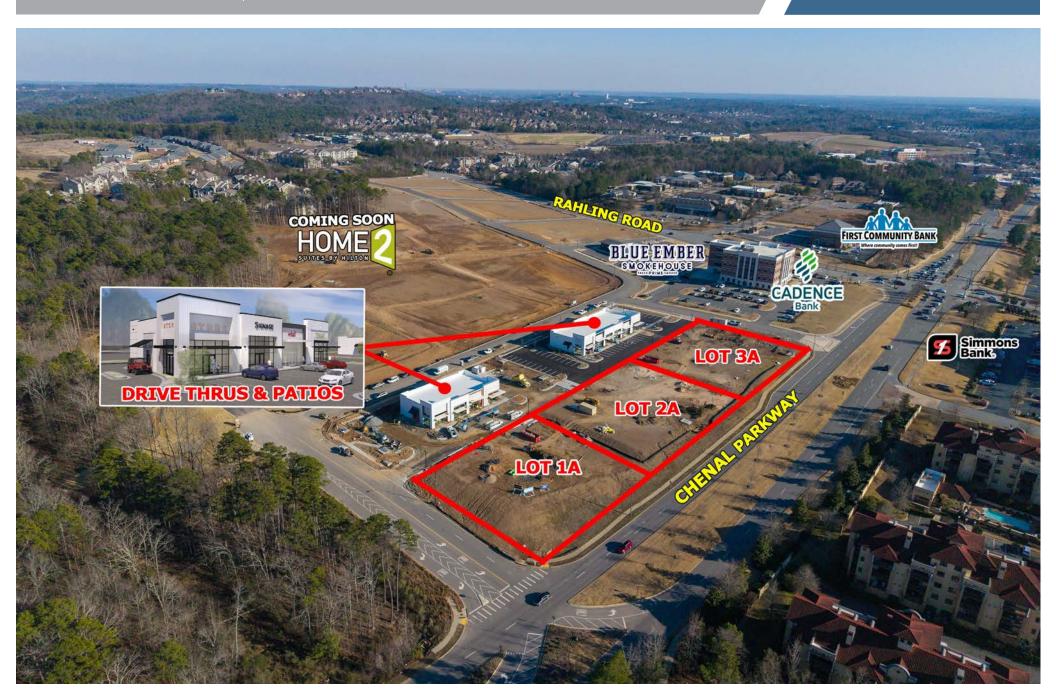

# LOTS 1, 2 & 3 LAYOUT

Crossroads at Chenal | Little Rock, AR

Commercial Realty ∃

# LOTS 1, 2 & 3 AERIAL

Crossroads at Chenal | Little Rock, AR

Commercial Realty \( \)