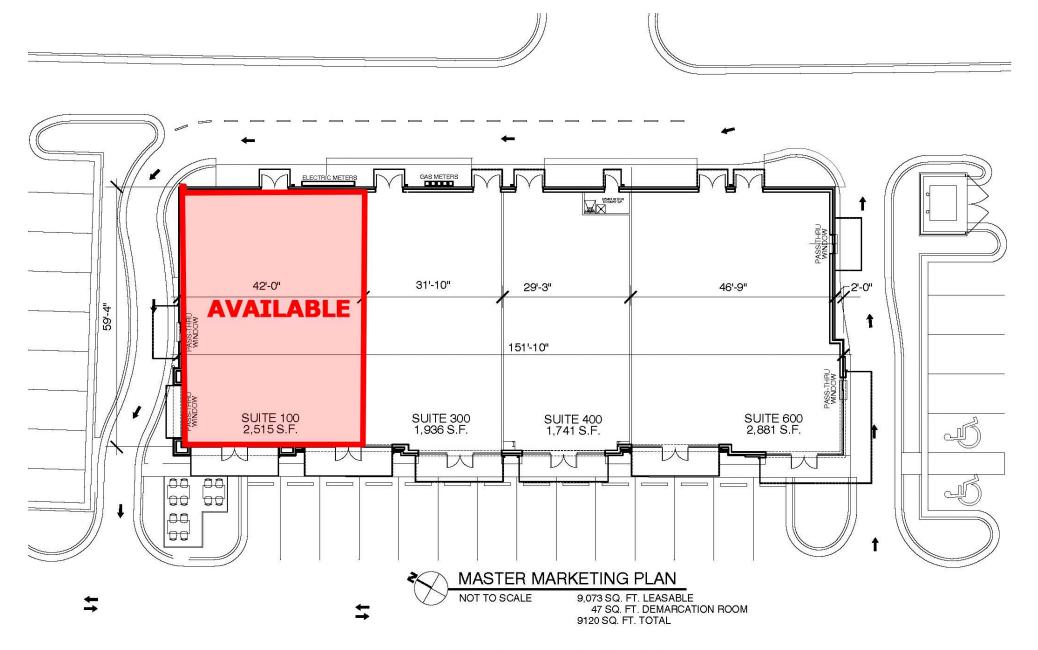

# FLOOR PLAN

Crossroads at Chenal | Little Rock, AR

Commercial Realty

#### **AVAILABLE**

• 2,515 Sq. Ft.