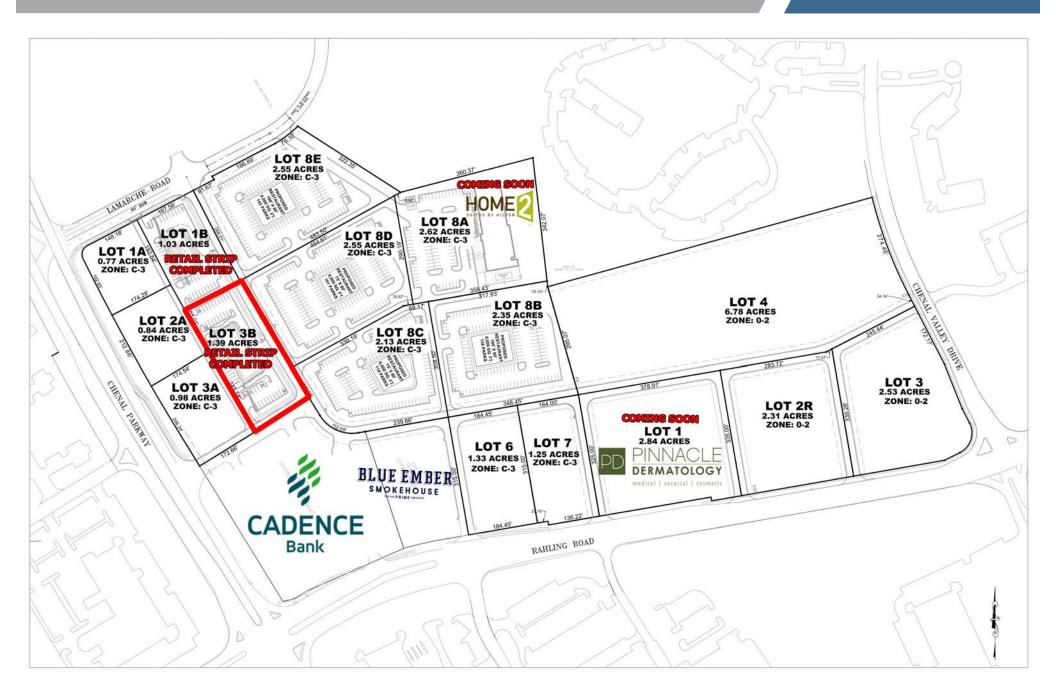

## **OVERALL LOT LAYOUT**

Crossroads at Chenal | Little Rock, AR

Commercial Realty