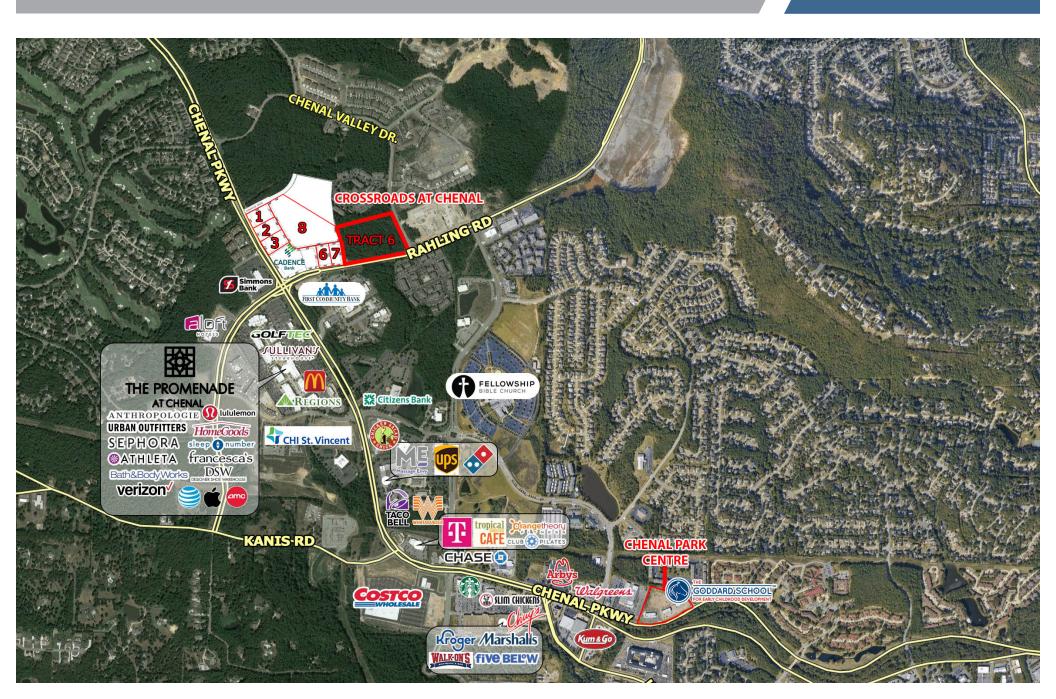

the Promenade at Chenal Mall
- West Little Rock's newest development located in the heart of Chenal Valley neighborhood
- Drive-thru with grease trap and patio available





### **CONTACT US:**

Jacqueline Boyette (501) 519-4008

jboyette@commercialrealtyllc.com

www.crossroadsatchenal.com
Leonard Boen
(501) 210,0010

(501) 219-0919 lboen@commercialrealtyllc.com



### **Commercial Realty, LLC**

1 Remington Drive, Suite 100 Little Rock, AR 72204 (501) 219-0919

# FLOOR PLAN

Crossroads at Chenal | Little Rock, AR

Commercial Realty



# LOTS 1, 2 & 3 LAYOUT

Crossroads at Chenal | Little Rock, AR

Commercial Realty ∃



# LOTS 1, 2 & 3 AERIAL

Crossroads at Chenal | Little Rock, AR

Commercial Realty \( \)



# **AERIAL**

Crossroads at Chenal | Little Rock, AR

### Commercial Realty ∃



## **OVERALL LOT LAYOUT**

Crossroads at Chenal | Little Rock, AR

Commercial Realty



# **CORNER VIEW AERIAL**

Crossroads at Chenal | Little Rock, AR

Commercial Realty \( \cent{\center} \)