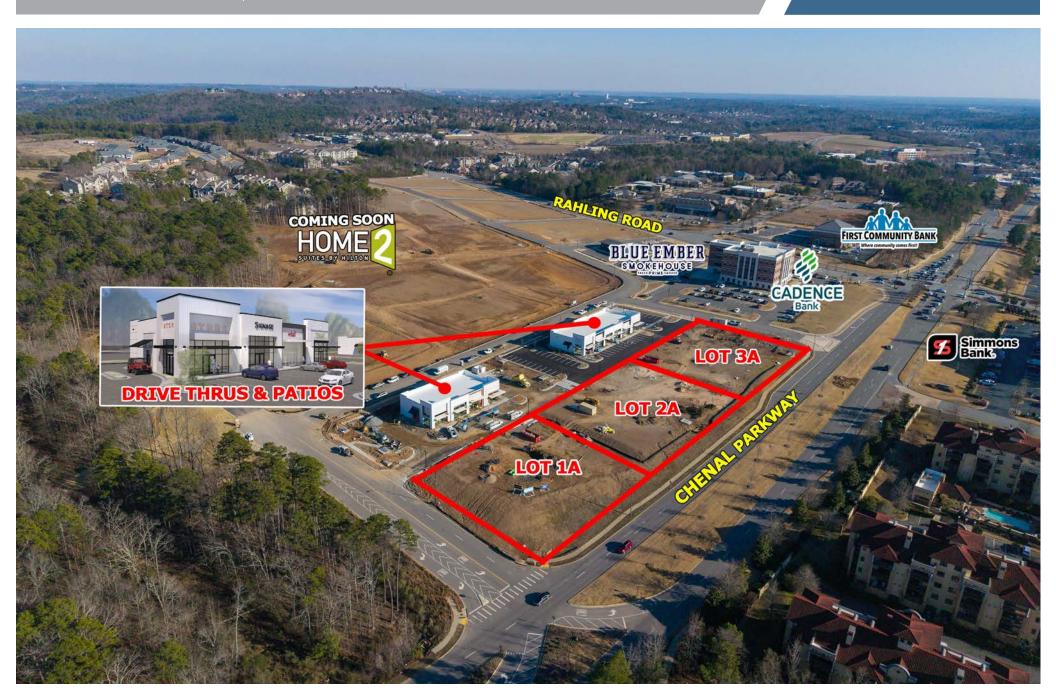

# LOTS 1, 2 & 3 LAYOUT

Crossroads at Chenal | Little Rock, AR

Commercial Realty

# LOTS 1, 2 & 3 AERIAL

Crossroads at Chenal | Little Rock, AR

Commercial Realty \( \)