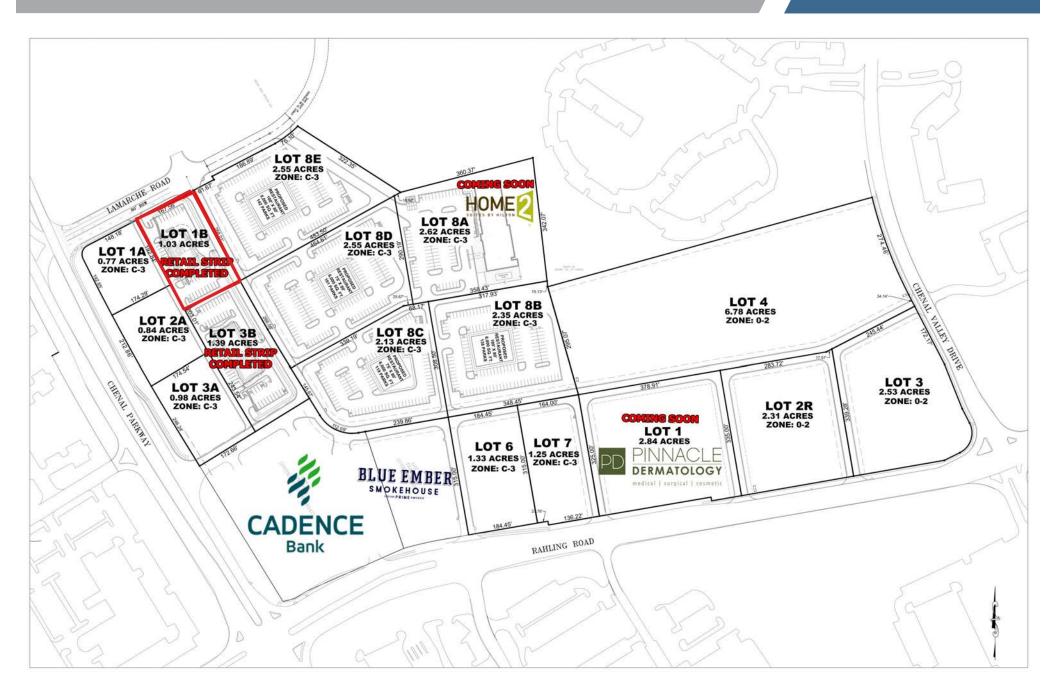

# **OVERALL LOT LAYOUT**

Crossroads at Chenal | Little Rock, AR

Commercial Realty