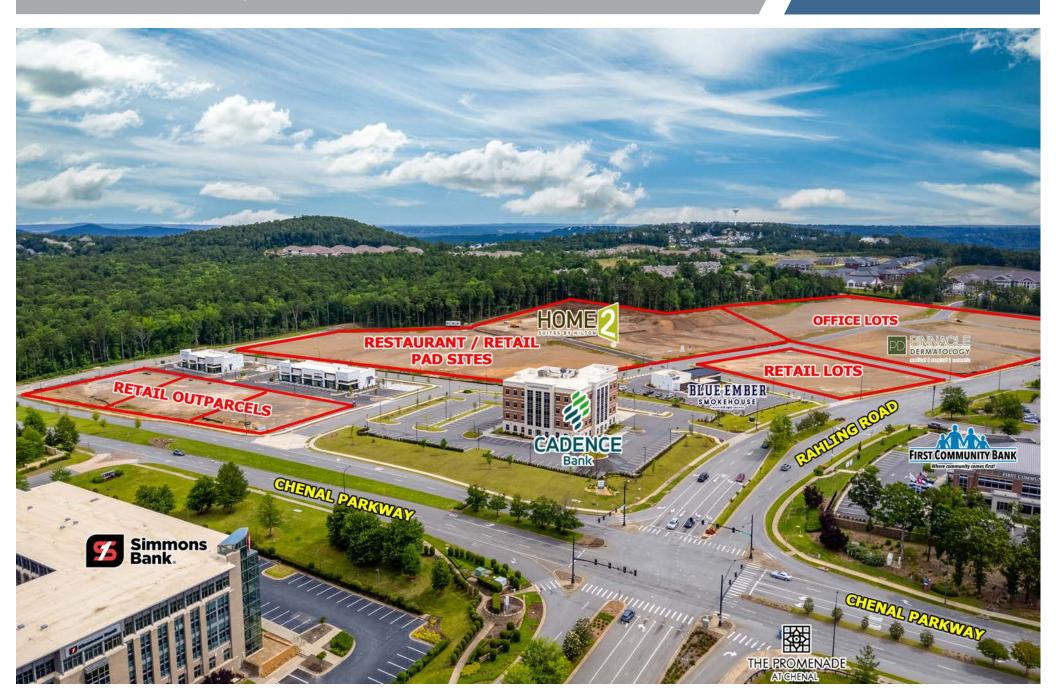

# **CORNER VIEW AERIAL**

Crossroads at Chenal | Little Rock, AR

Commercial Realty \( \cent{\center} \)