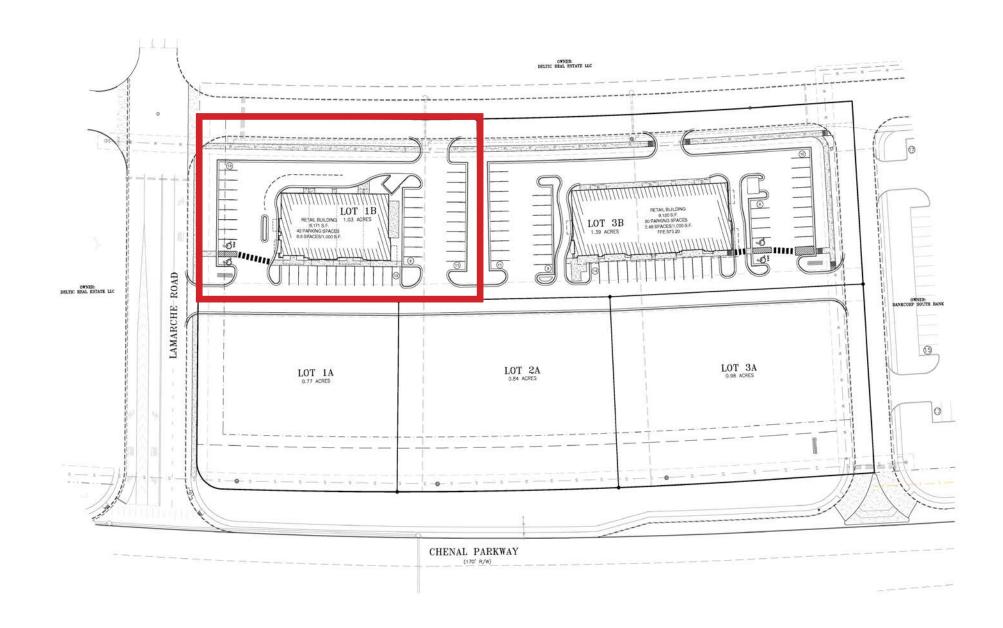

# **OVERALL LOT LAYOUT**

Crossroads at Chenal | Little Rock, AR

Commercial Realty