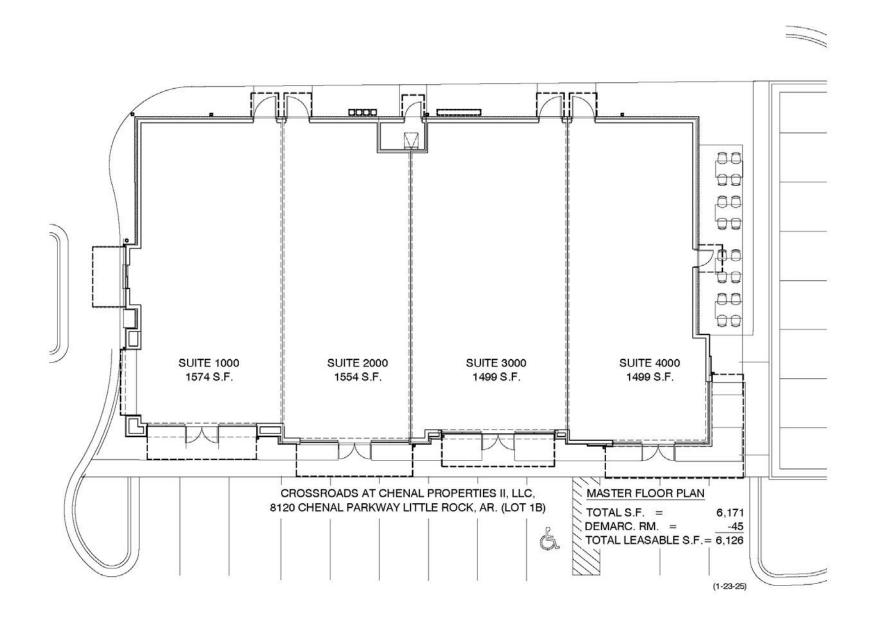

# LOTS 1, 2 & 3 LAYOUT

Crossroads at Chenal | Little Rock, AR

Commercial Realty