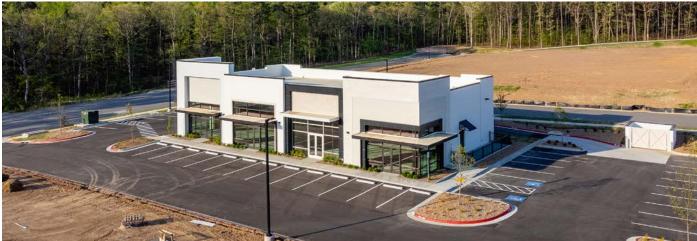

## CROSSROADS AT CHENAL

LITTLE ROCK, ARKANSAS

# Commercial Realty \( \text{Realty} \)

### PROPERTY INFO:

### LOCATION

 18102 Chenal Parkway West Little Rock

#### **AVAILABLE**

• 1,499 - 6,126 Sq. Ft.

### **PRICE**

· Call Agent for pricing

### **HIGHLIGHTS**

- Multiple Entrances into the Development
- 19,132 VPD Chenal Pkwy
- Across the street from the Promenade at Chenal Mall
- West Little Rock's newest development located in the heart of Chenal Valley neighborhood
- Drive-thru and patio available





### **CONTACT US:**

**Jacqueline Boyette** 

(501) 519-4008

jboyette@commercialrealtyllc.com

### www.crossroadsatchenal.com

**Leonard Boen** 

(501) 219-0919

lboen@commercialrealtyllc.com



### **Commercial Realty, LLC**

1 Remington Drive, Suite 100 Little Rock, AR 72204 (501) 219-0919

The statements, terms and conditions set forth in this advertisement are deemed reliable but not guaranteed and remain, at all times, subject to change by the property owner(s) without notice. The property owner(s) reserves the right to reject any and all offers and transactions are subject to the execution of the definitive agreements. Commercial Realty, LLC makes no guarantees, representations or warranties regarding its accuracy.

# Commercial Realty



# LOTS 1, 2 & 3 LAYOUT

Crossroads at Chen