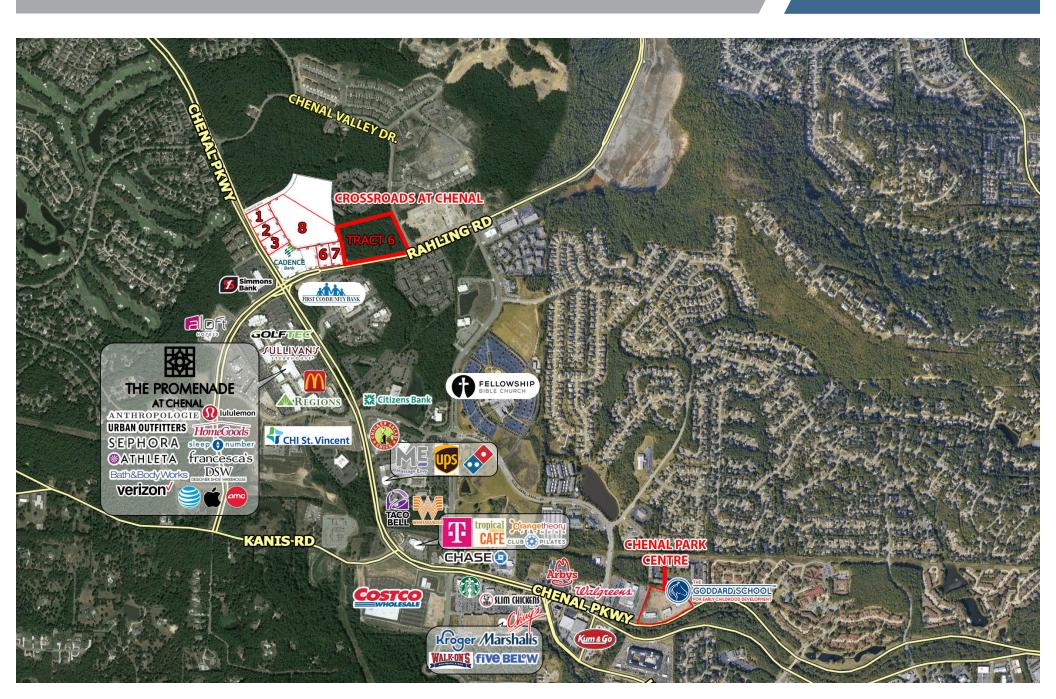

al Realty, LLC**

1 Remington Drive, Suite 100 Little Rock, AR 72204 (501) 219-0919

The statements, terms and conditions set forth in this advertisement are deemed reliable but not guaranteed and remain, at all times, subject to change by the property owner(s) without notice. The property owner(s) reserves the right to reject any and all offers and transactions are subject to the execution of the definitive agreements. Commercial Realty, LLC makes no guarantees, representations or warranties regarding its accuracy.

# Commercial Realty



# LOTS 1, 2 & 3 LAYOUT

Crossroads at Chenal | Little Rock, AR

Commercial Realty



# LOTS 1, 2 & 3 AERIAL

Crossroads at Chenal | Little Rock, AR

Commercial Realty \( \)



# **AERIAL**

Crossroads at Chenal | Little Rock, AR

## Commercial Realty ∃



# **OVERALL LOT LAYOUT**

Crossroads at Chenal | Little Rock, AR

Commercial Realty



# **CORNER VIEW AERIAL**

Crossroads at Chenal | Little Rock, AR

Commercial Realty \( \cent{\center} \)