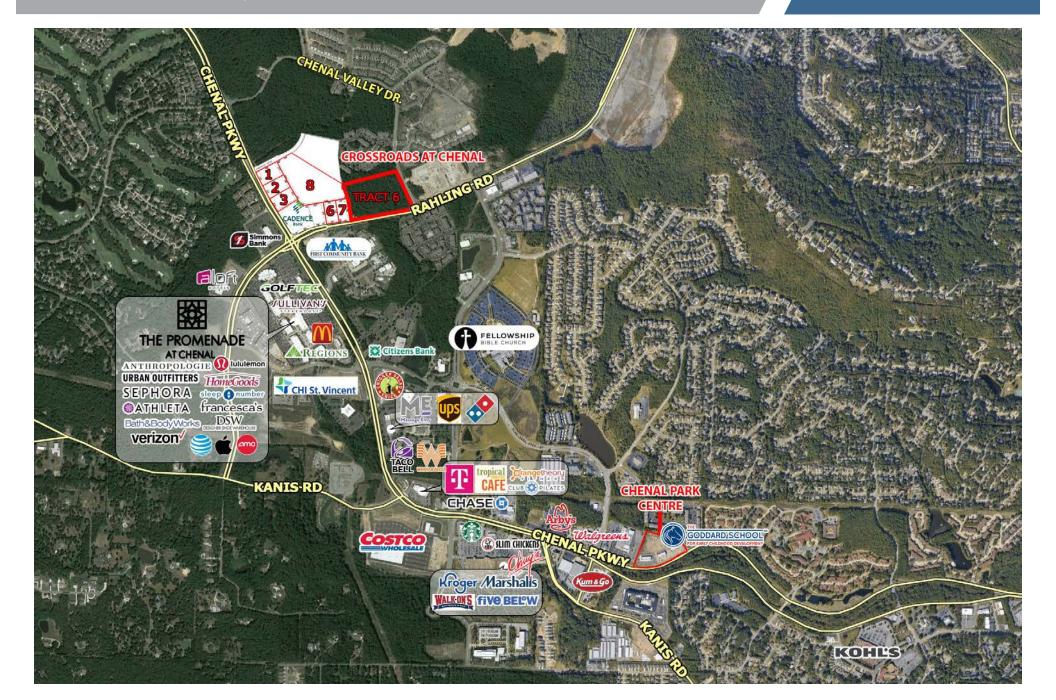

hling Rd
- Across the street from the Promenade at Chenal Mall
- Little Rock's Newest Mixed Use Development



#### **CONTACT US:**

**Leonard Boen** (501) 219-0919

lboen@commercialrealtyllc.com

www.crossroadsatchenal.com

Jacqueline Boyette (501) 519-4008

iboyette@commercialrealtyllc.com



#### **Commercial Realty, LLC**

1 Remington Drive, Suite 100 Little Rock, AR 72204 (501) 219-0919

The statements, terms and conditions set forth in this advertisement are deemed reliable but not guaranteed and remain, at all times, subject to change by the property owner(s) without notice. The property owner(s) reserve the right, at its

### **OVERALL LOT LAYOUT**

Crossroads at Chenal | Little Rock, AR



### **AERIAL**

Crossroads at Chenal | Little Rock, AR

# Commercial Realty \( \cent{A} \)



# LOT 8 - PAD SITES

Crossroads at Chenal | Little Rock, AR

Commercial Realty \( \text{Realty} \)



# LOT 8 - PAD SITE LOT LAYOUT

Crossroads at Chenal | Little Rock, AR



# LOTS 1, 2 & 3 OUTPARCELS

Crossroads at Chenal | Little Rock, AR



### LOTS 1, 2 & 3 - LOT LAYOUT

Crossroads at Chenal | Little Rock, AR

Commercial Realty \( \cent{\text{Realty}} \)



## LOTS 6 & 7 - RETAIL LOTS

Crossroads at Chenal | Little Rock, AR

Commercial Realty \( \)



### LOTS 6 & 7 - LOT LAYOUT

Crossroads at Chenal | Little Rock, AR



# TRACT 6 - OFFICE LOTS

Crossroads at Chenal | Little Rock, AR



### TRACT 6 - LOT LAYOUT

Crossroads at Chenal | Little Rock, AR