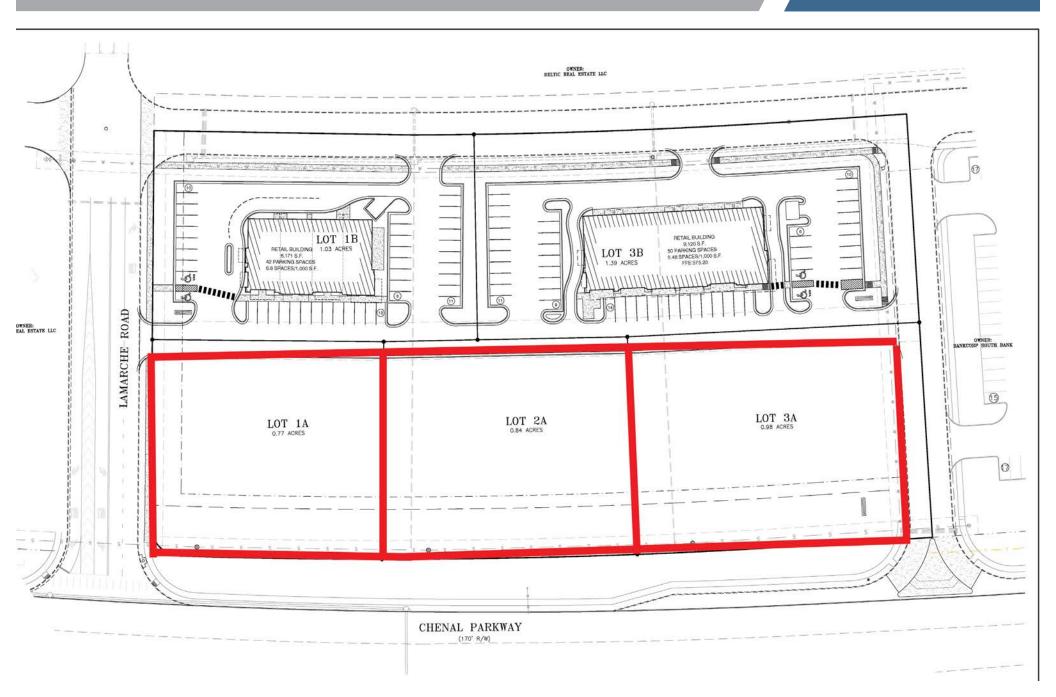

# LOTS 1, 2 & 3 OUTPARCELS

Crossroads at Chenal | Little Rock, AR

### LOTS 1, 2 & 3 - LOT LAYOUT

Crossroads at Chenal | Little Rock, AR

Commercial Realty \( \cent{\text{Realty}} \)