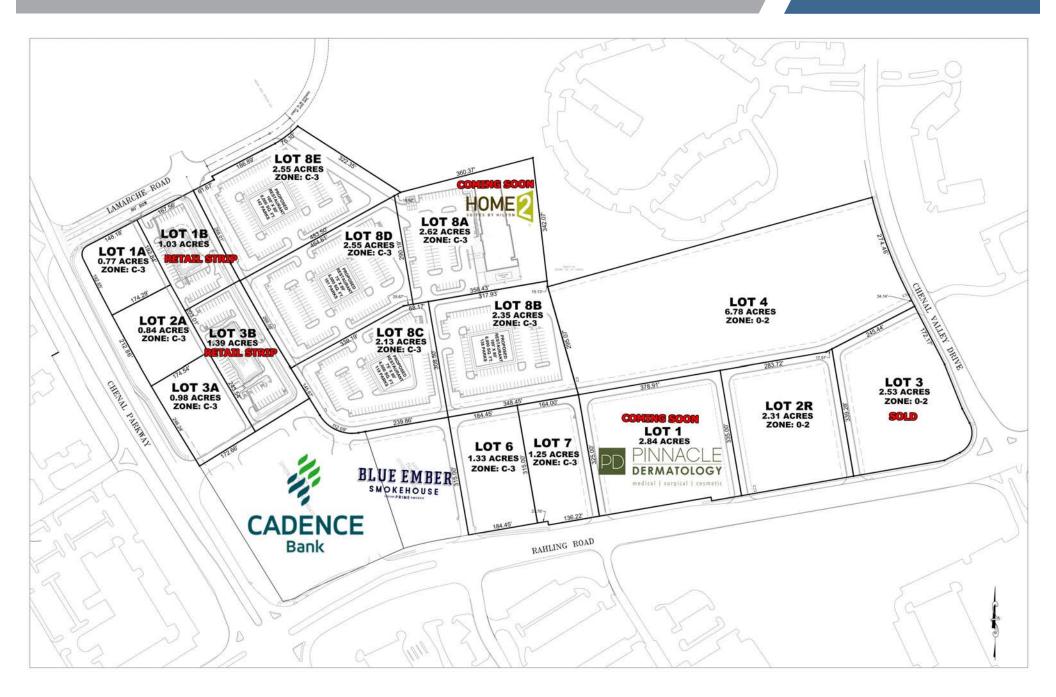

ntrances into the Development
- Rough Grade Pad Ready
- 19,132 VPD Chenal Pkwy
- 12,353 VPD Rahling Rd
- Across the street from the Promenade at Chenal Mall
- Little Rock's Newest Mixed Use Development



#### **CONTACT US:**

**Leonard Boen** (501) 219-0919

lboen@commercialrealtyllc.com

www.crossroadsatchenal.com

Jacqueline Boyette (501) 519-4008

iboyette@commercialrealtyllc.com



#### **Commercial Realty, LLC**

1 Remington Drive, Suite 100 Little Rock, AR 72204 (501) 219-0919

The statements, terms and conditions set forth in this advertisement are deemed reliable but not guaranteed and remain, at all times, subject to change by the property owner(s) without notice. The property owner(s) reserve the right, at its

### **OVERALL LOT LAYOUT**

Crossroads at Chenal | Little Rock, AR



### **AERIAL**

Crossroads at Chenal | Little Rock, AR

# Commercial Realty \( \cent{A} \)



# LOT 8 - PAD SITES

Crossroads at Chenal | Little Rock, AR

Commercial Realty \( \text{Realty} \)



# LOT 8 - PAD SITE LOT LAYOUT

Crossroads at Chenal | Little Rock, AR



# LOTS 1, 2 & 3 OUTPARCELS

Crossroads at Chenal | Little Rock, AR



### LOTS 1, 2 & 3 - LOT LAYOUT

Crossroads at Chenal | Little Rock, AR

Commercial Realty \( \cent{\text{Realty}} \)



## LOTS 6 & 7 - RETAIL LOTS

Crossroads at Chenal | Little Rock, AR

Commercial Realty \( \)



### LOTS 6 & 7 - LOT LAYOUT

Crossroads at Chenal | Little Rock, AR



# TRACT 6 - OFFICE LOTS

Crossroads at Chenal | Little Rock, AR



### TRACT 6 - LOT LAYOUT

Crossroads at Chenal | Little Rock, AR