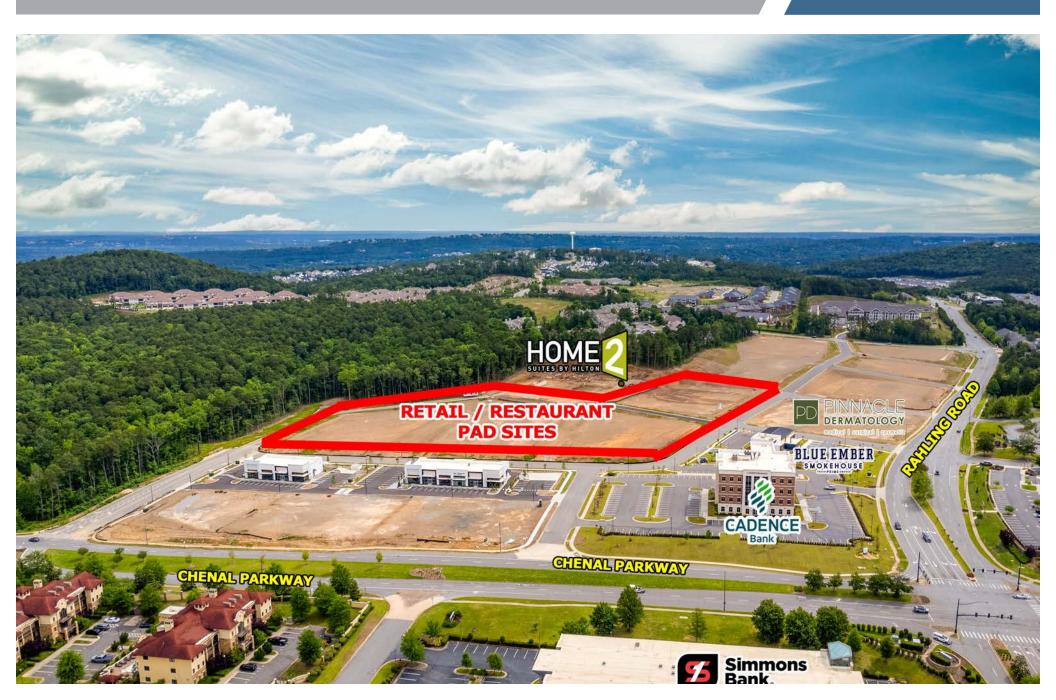

# LOT 8 - PAD SITES

Crossroads at Chenal | Little Rock, AR

Commercial Realty \( \text{Realty} \)

# LOT 8 - PAD SITE LOT LAYOUT

Crossroads at Chenal | Little Rock, AR