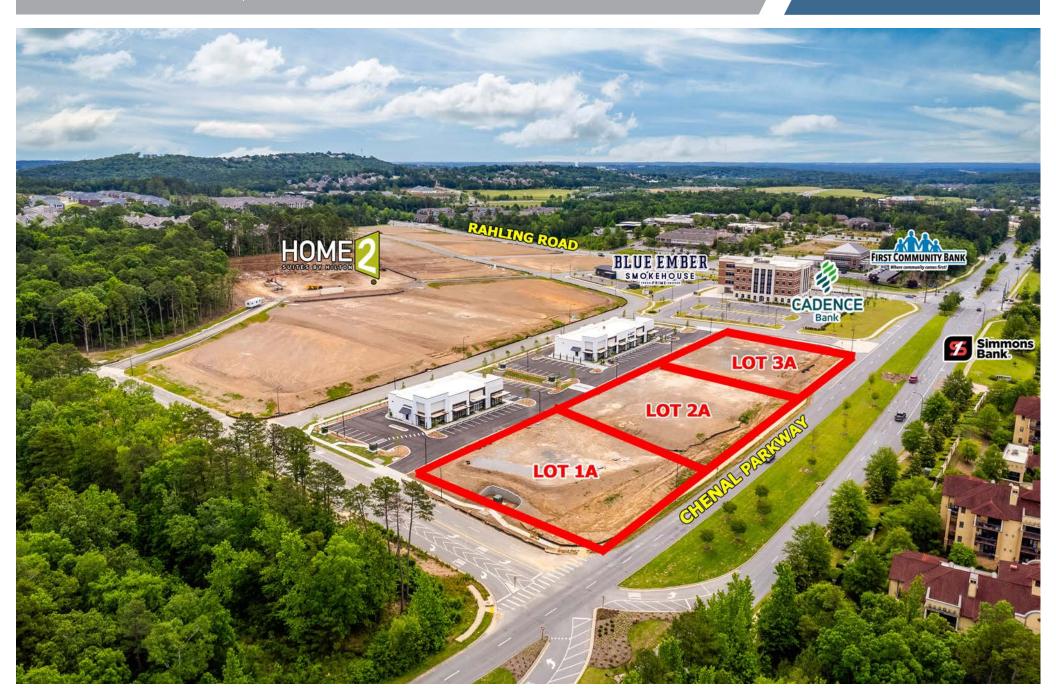

# LOTS 1, 2 & 3 OUTPARCELS

Crossroads at Chenal | Little Rock, AR

### LOTS 1, 2 & 3 - LOT LAYOUT

Crossroads at Chenal | Little Rock, AR

Commercial Realty \( \cent{\text{Realty}} \)