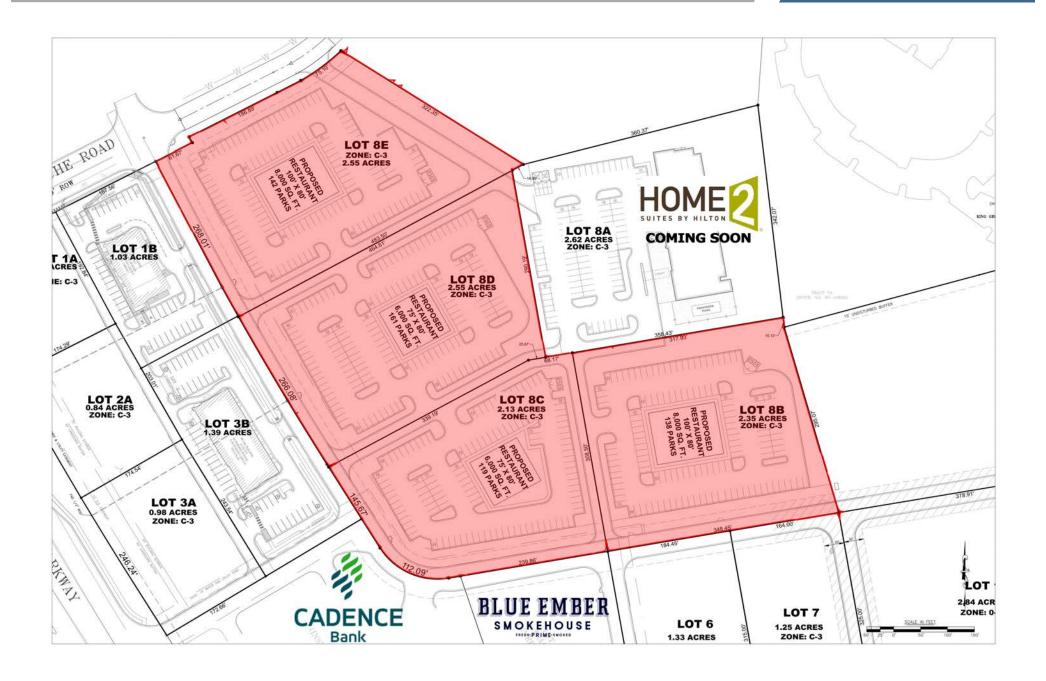

# LOT 8 - PAD SITES

Crossroads at Chenal | Little Rock, AR

Commercial Realty \( \text{Realty} \)

# LOT 8 - PAD SITE LOT LAYOUT

Crossroads at Chenal | Little Rock, AR