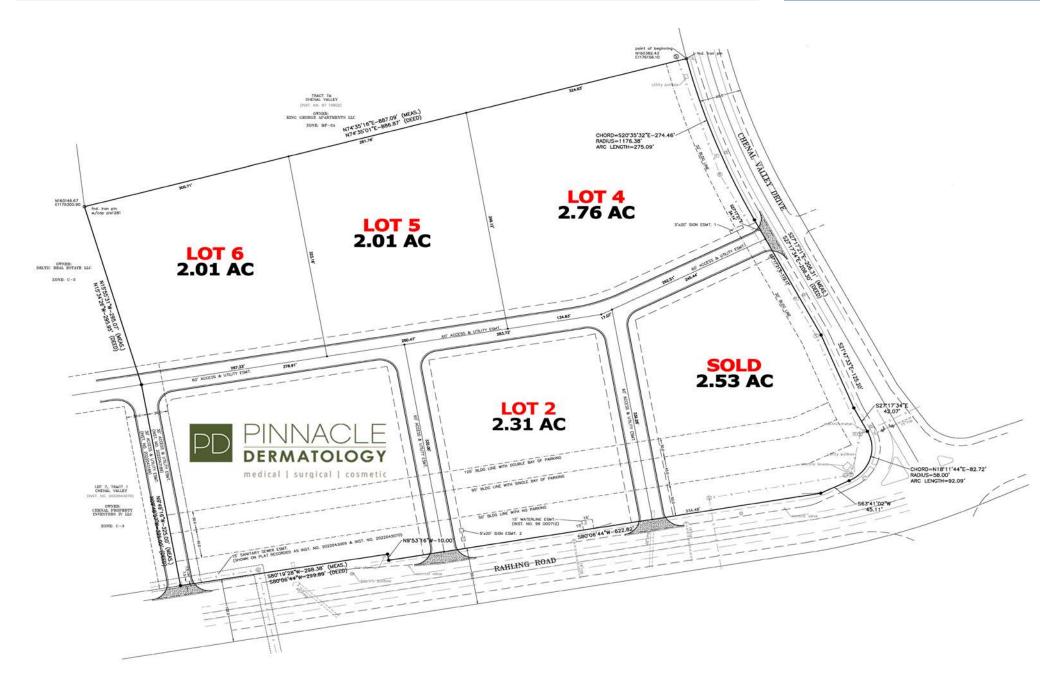

# TRACT 6 - OFFICE LOTS

Crossroads at Chenal | Little Rock, AR

### TRACT 6 - LOT LAYOUT

Crossroads at Chenal | Little Rock, AR