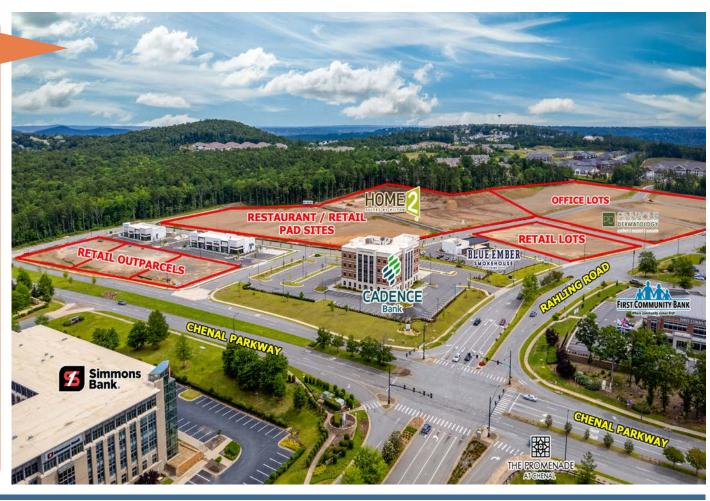

### **CROSSROADS AT CHENAL**

LITTLE ROCK, ARKANSAS

### Commercial Realty ∃

#### PROPERTY INFO:

#### **LOCATION**

 Located at the intersection of Chenal Pkwy. & Rahling Rd.
- West Little Rock Area

#### **AVAILABLE**

• See Plat

#### **PRICE**

- · Call Agent for pricing
- Various opportunities

#### **HIGHLIGHTS**

- Multiple Entrances into the Development
- Rough Grade Pad Ready
- 19,132 VPD Chenal Pkwy
- 12,353 VPD Rahling Rd
- Across the street from the Promenade at Chenal Mall
- Little Rock's Newest Mixed Use Development



#### **CONTACT US:**

**Leonard Boen** (501) 219-0919

lboen@commercialrealtyllc.com

www.crossroadsatchenal.com

Jacqueline Boyette (501) 519-4008

iboyette@commercialrealtyllc.com



#### **Commercial Realty, LLC**

1 Remington Drive, Suite 100 Little Rock, AR 72204 (501) 219-0919

The statements, terms and conditions set forth in this advertisement are deemed reliable but not guaranteed and remain, at all times, subject to change by the property owner(s) without notice. The property owner(s) reserve the right, at its

### **OVERALL LOT LAYOUT**

Crossroads at Chenal | Little Rock, AR



### **AERIAL**

Crossroads at Chenal | Little Rock, AR

# Commercial Realty \( \cent{A} \)



# LOT 8 - PAD SITES

Crossroads at Chenal | Little Rock, AR

Commercial Realty \( \text{Realty} \)



# LOT