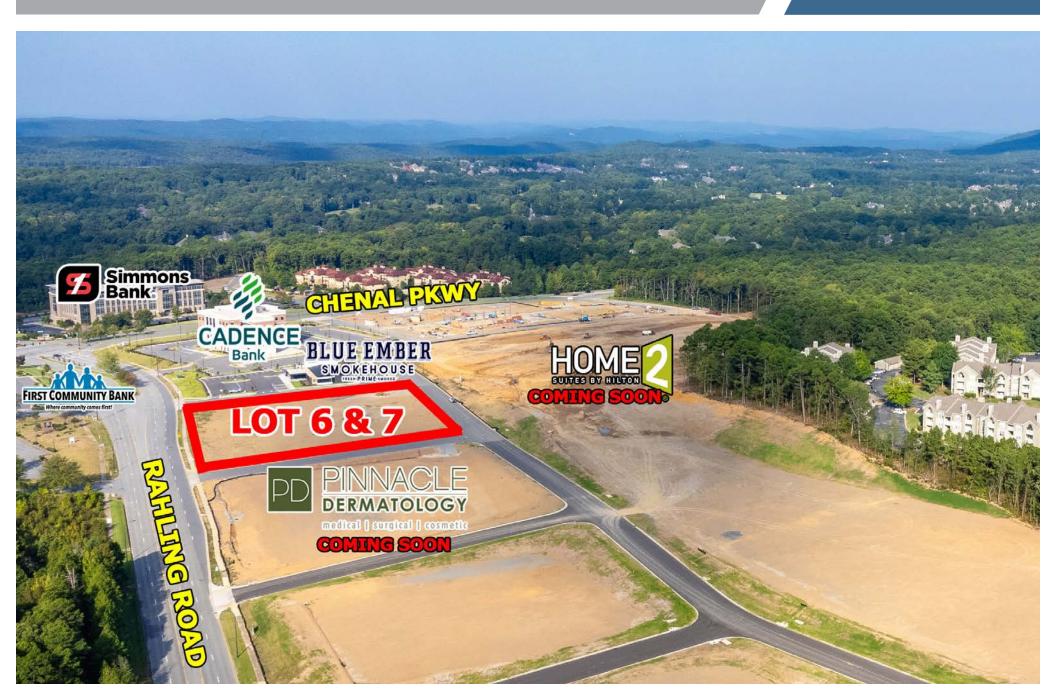

## LOTS 6 & 7 - RETAIL LOTS

Crossroads at Chenal | Little Rock, AR

Commercial Realty \( \)

### LOTS 6 & 7 - LOT LAYOUT

Crossroads at Chenal | Little Rock, AR