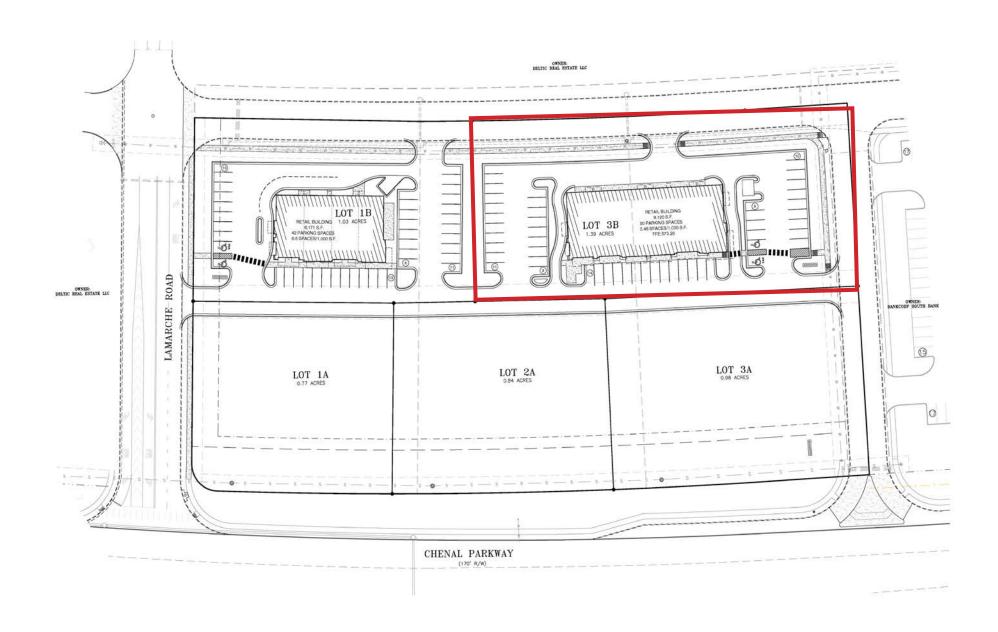

# Commercial Realty \( \)

CROSSROADS AT CHENAL PROPERTIES I, LLC, LITTLE ROCK, AR (LOT 3B)

### **OVERALL LOT LAYOUT**

Crossroads at Chenal | Little Rock, AR

Commercial Realty