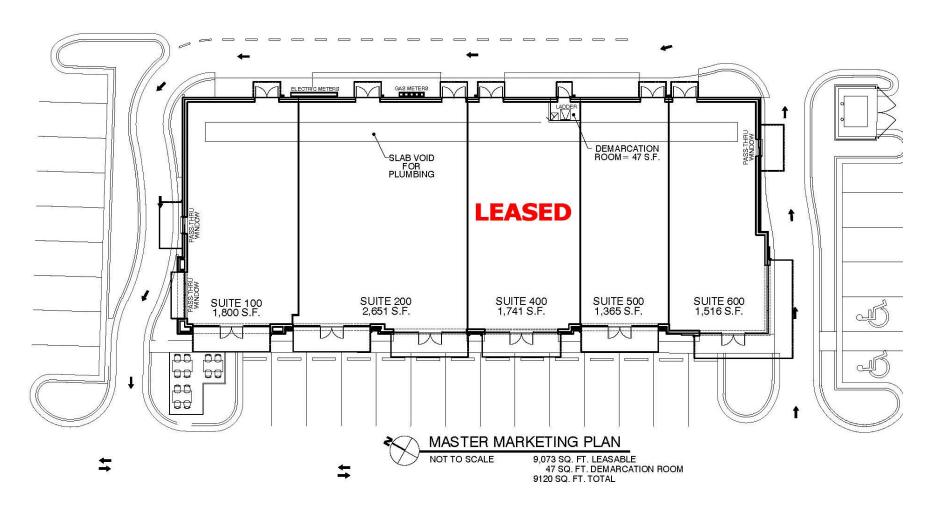

### FLOOR PLAN

Crossroads at Chenal | Little Rock, AR

#### **AVAILABLE**

• 1,365 Sq. Ft. - 9,073 Sq. Ft.