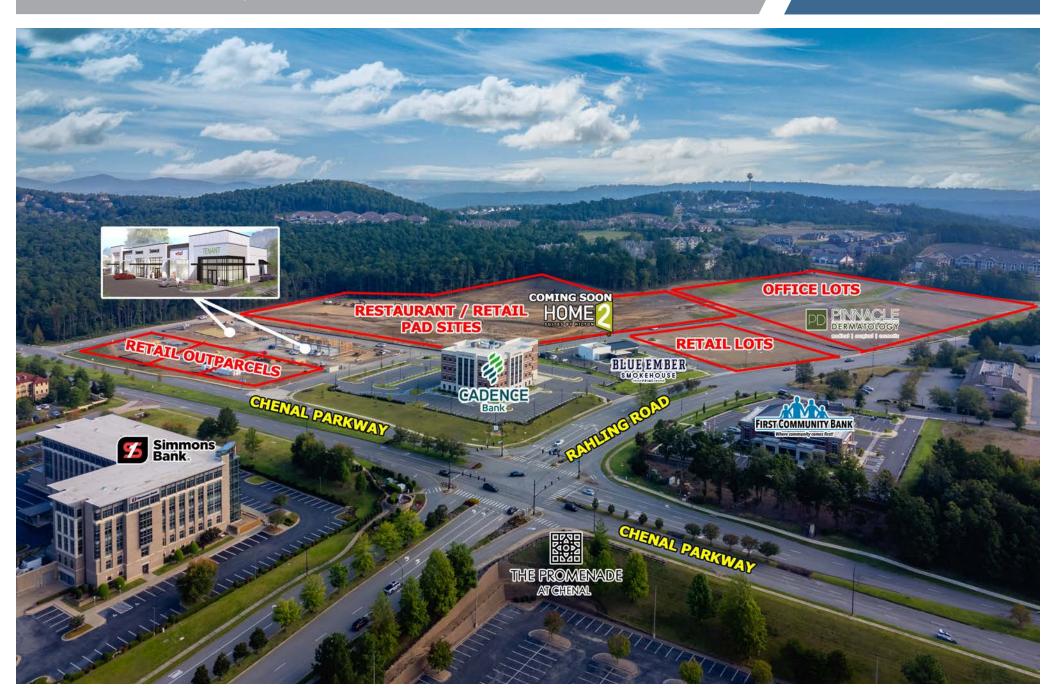

## **CORNER VIEW AERIAL**

Crossroads at Chenal | Little Rock, AR

Commercial Realty \( \cent{A} \)