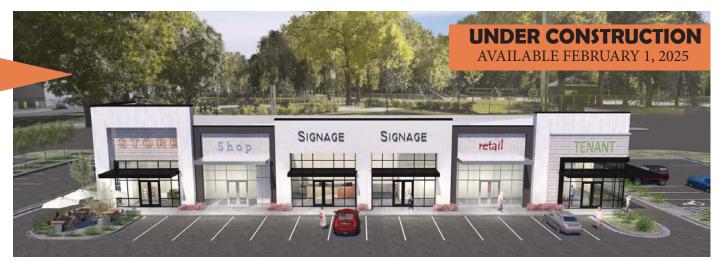

### CROSSROADS AT CHENAL

LITTLE ROCK, ARKANSAS

#### **HIGHLIGHTS**

- Multiple Entrances into the Development
- 19,132 VPD Chenal Pkwy
- Across the street from the Promenade at Chenal Mall
- West Little Rock's newest development located in the heart of Chenal Valley neighborhood
- Drive-thrus and patio available