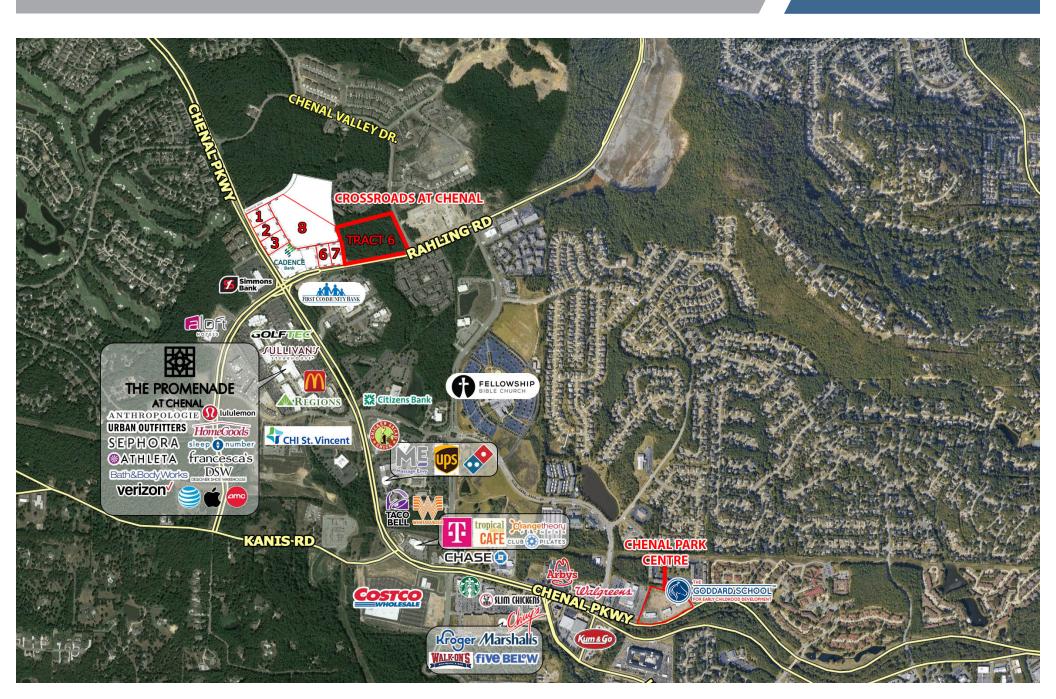

# LOTS 1, 2 & 3 AERIAL

Crossroads at Chenal | Little Rock, AR

Commercial Realty \( \cent{A} \)