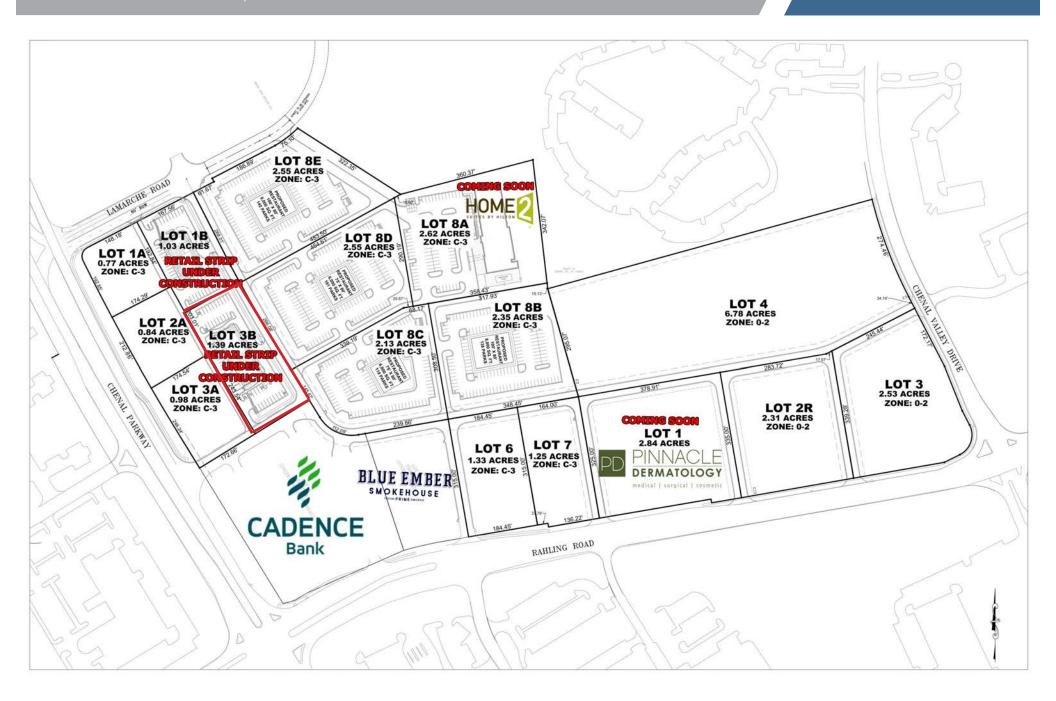

### **OVERALL LOT LAYOUT**

Crossroads at Chenal | Little Rock, AR

Commercial Realty