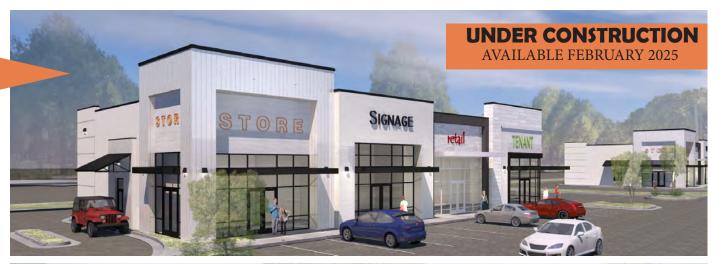

### CROSSROADS AT CHENAL

LITTLE ROCK, ARKANSAS

# Commercial Realty ∃

#### PROPERTY INFO:

#### LOCATION

 18102 Chenal Parkway West Little Rock

#### **HIGHLIGHTS**

- Multiple Entrances into the Development
- 19,132 VPD Chenal Pkwy
- Across the street from the Promenade at Chenal Mall
- West Little Rock's newest development located in the heart of Chenal Valley neighborhood
- Drive-thru and patio available