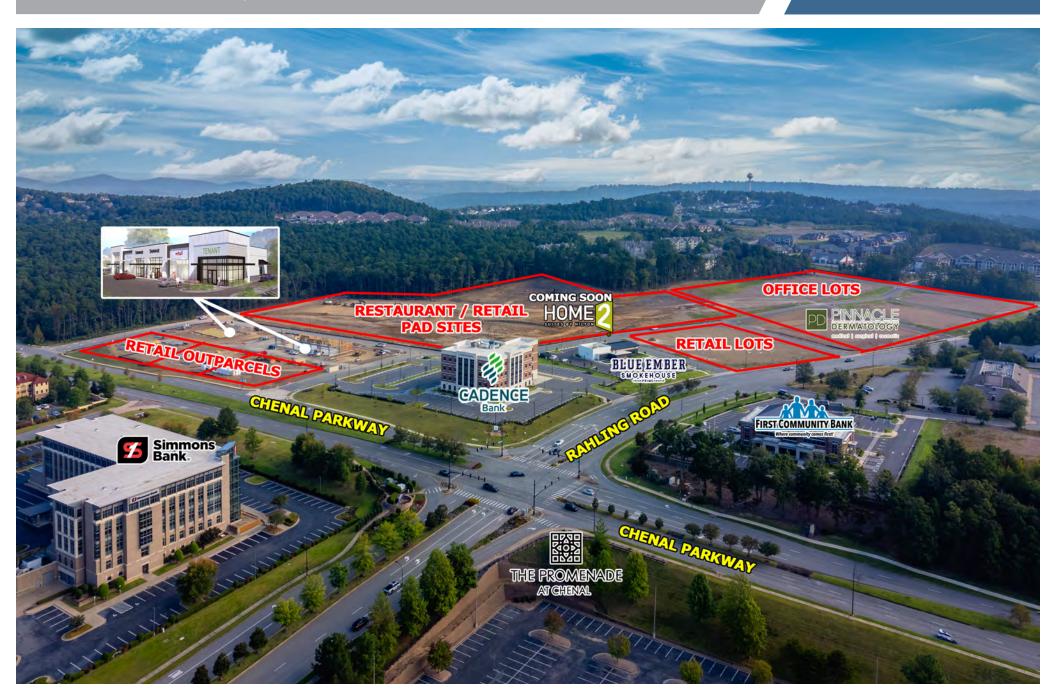

### **CORNER VIEW AERIAL**

Crossroads at Chenal | Little Rock, AR

Commercial Realty \( \)