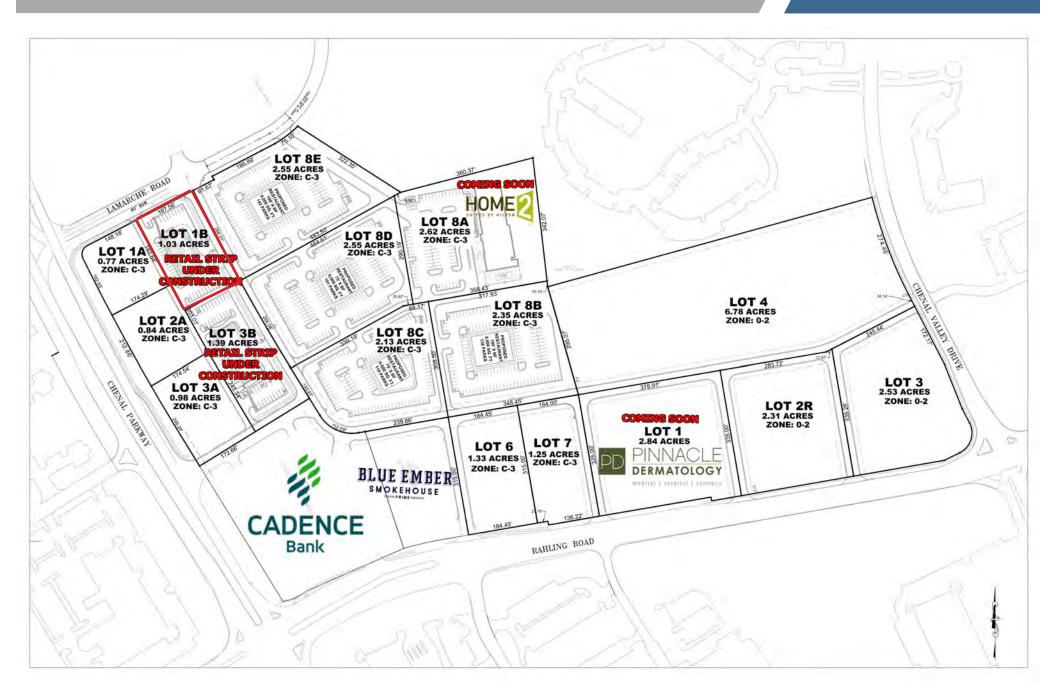

### **OVERALL LOT LAYOUT**

Crossroads at Chenal | Little Rock, AR

Commercial Realty \( \)