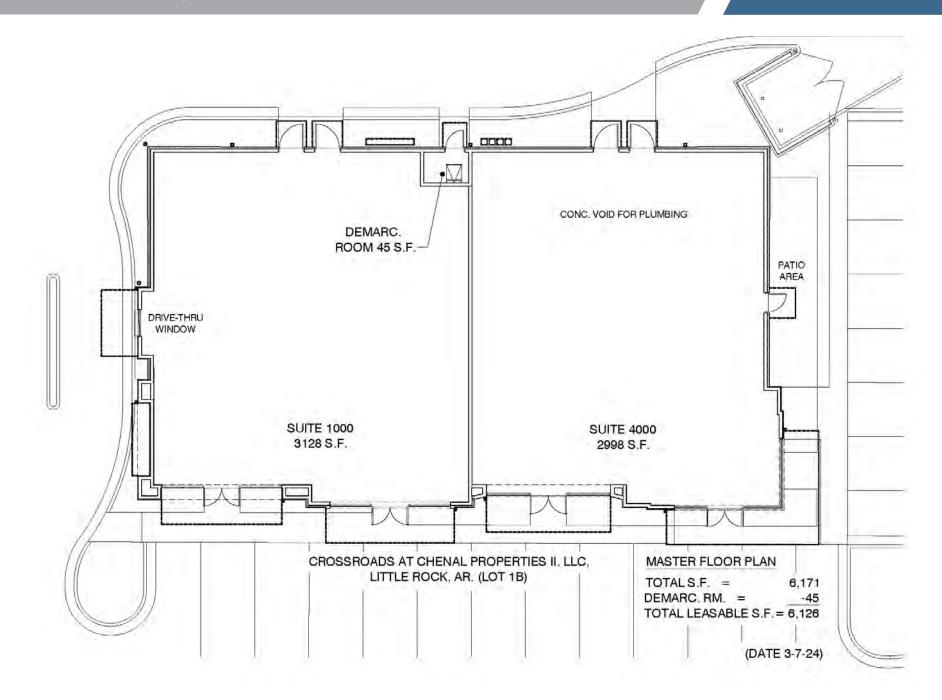

### FLOOR PLAN

Crossroads at Chenal | Little Rock, AR

### Commercial Realty \( \)

#### **AVAILABLE**

• 2,998 Sq. Ft. & 3,128 Sq. Ft.