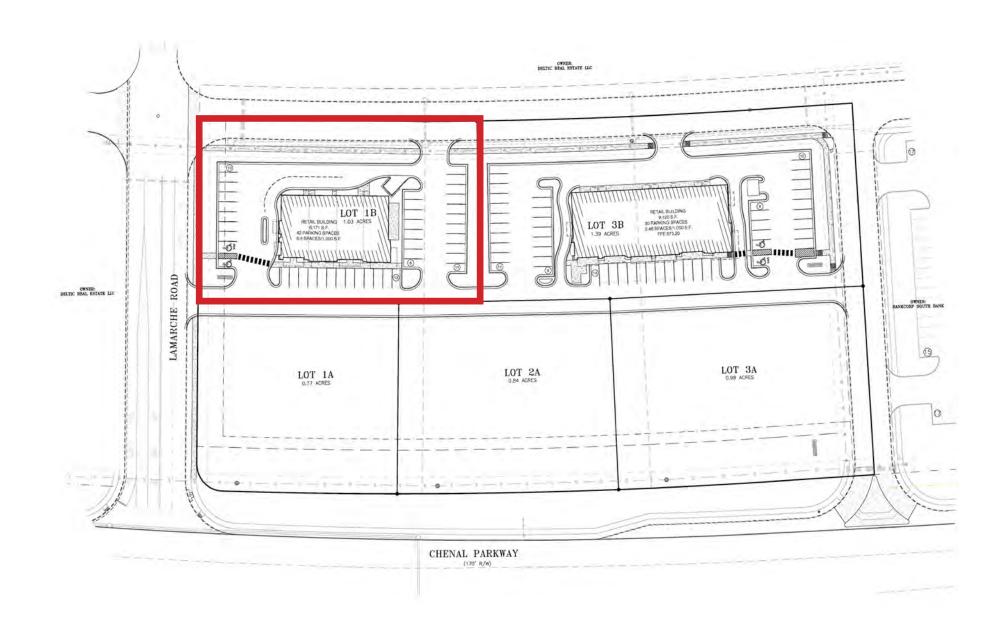

### **OVERALL LOT LAYOUT**

Crossroads at Chenal | Little Rock, AR

Commercial Realty \( \)