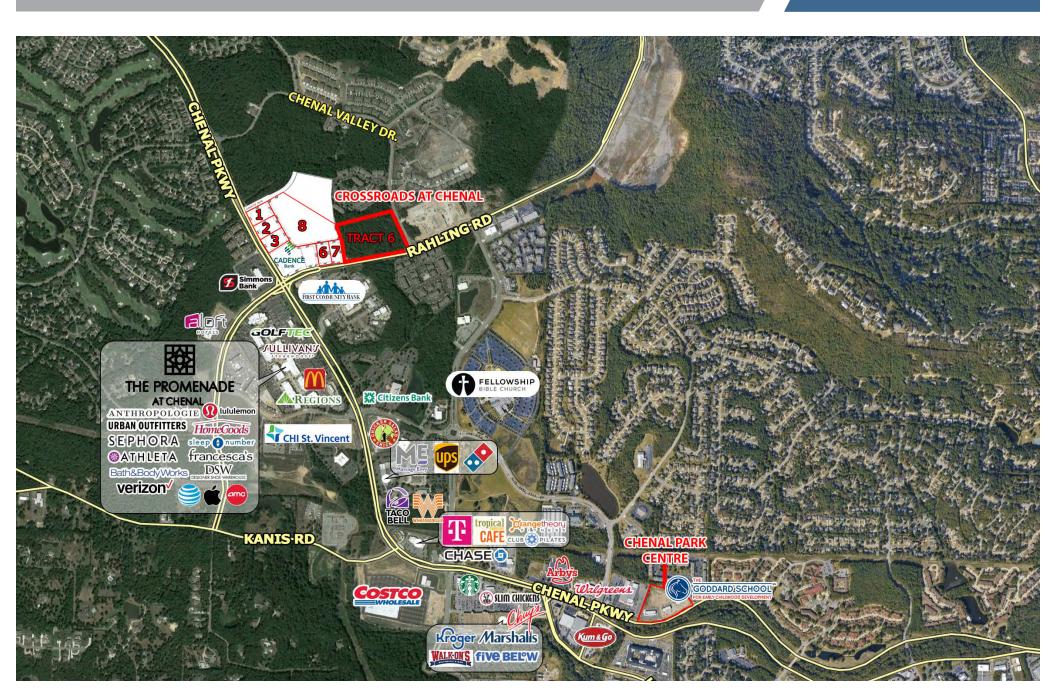

# LOTS 1, 2 & 3 AERIAL

Crossroads at Chenal | Little Rock, AR

Commercial Realty \( \cent{A} \)